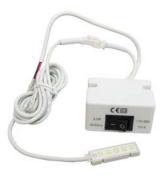

Voltage : 100-240 volts
Power : 0,5 watt
Length flexible arm : 17 cm
LED lifetime : 60,000 hours

Fastening : magnetic base on power

supply

On/off switch : integrated in the power

supply

Model: TD-5 Single head
Model: TD-10 Double heads
Model: TD-6 U-shape
(suitable for most sewing machines)

LED lighting kit existing of power supply, magnetic LED light and fastening clip.

Voltage : 100-240 volts Power : TD-05 – 0,5 watt

TD-10 – 1 watt TD-06- 0.5 Watt

LED lifetime : 60.000 hours Fastening : magnetic