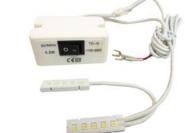

LED TECHNOLOGY
TD-10 FS Flexible arm

LED TECHNOLOGY
TD-10 Double heads

LED TECHNOLOGY TD-6 U-Shape

LED TECHNOLOGY TD-5 Single head

Model: TD-10-FS

(suitable for most sewing machines)

LED lighting kit existing of power supply, LED light with flexible arm and fastening clip.

Voltage : 100-240 volts
Power : 0,5 watt
Length flexible arm : 17 cm
LED lifetime : 60,000 hours

Fastening : magnetic base on power

supply

On/off switch : integrated in the power

supply

Model: TD-5 Single head
Model: TD-10 Double heads
Model: TD-6 U-shape
(suitable for most sewing machines)