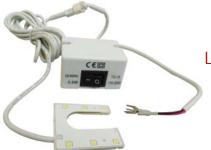

Voltage : 100-240 volts
Power : 0,5 watt
Length flexible arm : 17 cm
LED lifetime : 60,000 hours

Fastening : magnetic base on power

supply

On/off switch : integrated in the power

supply

Model: TD-5 Single head
Model: TD-10 Double heads
Model: TD-6 U-shape
(suitable for most sewing machines)

LED lighting kit existing of power supply, magnetic LED light and fastening clip.

Voltage : 100-240 volts Power : TD-05 – 0,5 watt

TD-10 – 1 watt TD-06- 0.5 Watt

LED lifetime : 60.000 hours Fastening : magnetic