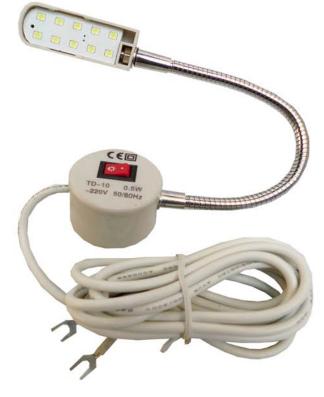

LED TECHNOLOGY
TD-10 FS Flexible arm

LED TECHNOLOGY
TD-10 Double heads

LED TECHNOLOGY TD-6 U-Shape

LED TECHNOLOGY TD-5 Single head

Model: TD-10-FS

(suitable for most sewing machines)

LED lighting kit existing of power supply, LED light with flexible arm and fastening clip.

Voltage : 100-240 volts
Power : 0,5 watt
Length flexible arm : 17 cm
LED lifetime : 60,000 hours

Fastening : magnetic base on power

supply

On/off switch : integrated in the power

supply

Model: TD-5 Single head
Model: TD-10 Double heads
Model: TD-6 U-shape
(suitable for most sewing machines)